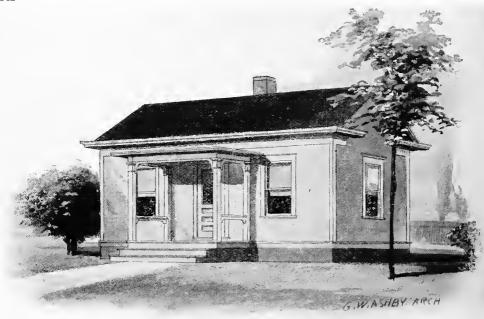

Design No. 2046

First Floor Plan

BED ROOM
II OXII O

CLOS

BED ROOM
II OXII C

Secood Floor Plan

Size: Width, 22 feet 6 inches; length, 30 feet, exclusive of porches

Blue prints consist of basement plan; roof plan; first and second floor plans; front, rear, two side elevations, wall sections and all necessary interior details. Specifications consist of about twenty pages of typewritten matter.

Full and complete working plans and specifications of this house will be furnished for \$5.00. Cost of this house is from about \$950.00 to about \$1,100.00, according to the locality in which it is built.